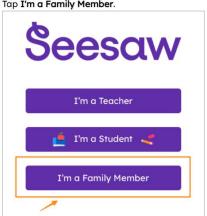

#### For paper invites:

- 1. Look for a handout from your child's teacher.
- 2. Open Seesaw.
- 3. Tap I'm a Family Member and sign in.
- 4. Tap your profile icon in the upper left corner.
- 5. Tap Add Child's Journal.