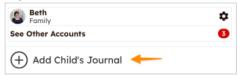

#### For paper invites:

- 1. Look for a handout from your child's teacher.
- 2. Open Seesaw.
- 3. Tap I'm a Family Member and sign in.
- 4. Tap your profile icon in the upper left corner.
- 5. Tap Add Child's Journal.